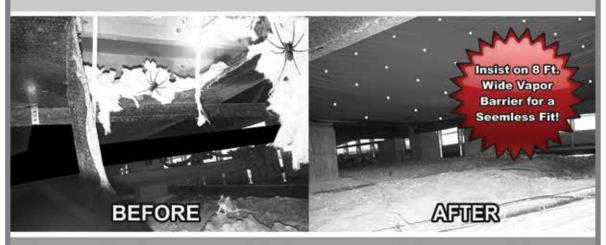

# INSIST on 8 ft. WIDE VAPOR BARRIER for a SEAMLESS FIT!

# UNDER YOUR MOBILE HOME LATELY?

Insulation Under Your Home Falling Down?

Holes and Tears in Your Vapor /Moisture Barrier?

Photographs Taken of Damaged Areas

Insulation and Vapor Barrier Repairs

• Lifetime Vapor Barrier • Guaranteed for Life • Prevent Soft Floors • Keep Mold, Mildew, Rats, Snakes, Spiders, Ants, Roaches and Moisture OUT of Your House! • Lower Your Electric Bills